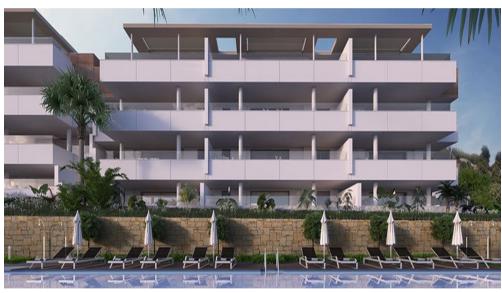

**Benahavís** 

Ref: 8291 - € 430,000

<image><image><image>

NICE CONTEMPORARY STYLE APARTMENTS AND PENTHOUSES BUILT TO HIGH STANDARD SITUATED UP IN THE HILLS IN THE URBANISATION BOTANIC, BENAHAVÍS. MAGNIFICENT PANORAMIC SEA. ACCOMMODATION: ENTRANCE HALL, MODERN FULLY FITTED KITCHEN, BRIGHT LIVING/DINING ROOM WITH ACCESS TO THE A LOVELY SPACIOUS TERRACE, 3 BEDRROMS AND 2 OR 3 BATHROOMS. A/C, UNDERFLOOR HEATING, BUILT-IN WARDROBES. 24H SECURITY GUARD, GARAGE AND STORAGE ROOM. THE GATED COMPLEX HAS SWIMMING POOL AND BEAUTIFUL GARDENS. BUILDING COMPLETION JULY 2019. NEXT TO THE GOLF COURSES AND JUST 6 MINUTES DRIVING TO PUERTO BANÚS AND THE BEACH. BUILT AREA FROM 110 M2 TO 134 M2 + TERRACE FROM 63 M2 TO 135 M2. PRICES FROM €430.000 TO €750.000