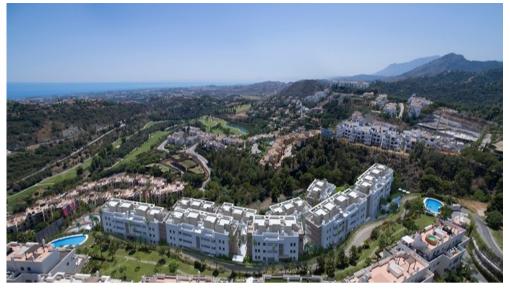

**Benahavís** 

Ref: 8291 - € 430,000

<image><image><image>

NICE CONTEMPORARY STYLE APARTMENTS AND PENTHOUSES BUILT TO HIGH STANDARD SITUATED UP IN THE HILLS IN THE URBANISATION BOTANIC, BENAHAVÍS. MAGNIFICENT PANORAMIC SEA. ACCOMMODATION: ENTRANCE HALL, MODERN FULLY FITTED KITCHEN, BRIGHT LIVING/DINING ROOM WITH ACCESS TO THE A LOVELY SPACIOUS TERRACE, 3 BEDRROMS AND 2 OR 3 BATHROOMS. A/C, UNDERFLOOR HEATING, BUILT-IN WARDROBES. 24H SECURITY GUARD, GARAGE AND STORAGE ROOM. THE GATED COMPLEX HAS SWIMMING POOL AND BEAUTIFUL GARDENS. BUILDING COMPLETION JULY 2019. NEXT TO THE GOLF COURSES AND JUST 6 MINUTES DRIVING TO PUERTO BANÚS AND THE BEACH. BUILT AREA FROM 110 M2 TO 134 M2 + TERRACE FROM 63 M2 TO 135 M2. PRICES FROM €430.000 TO €750.000