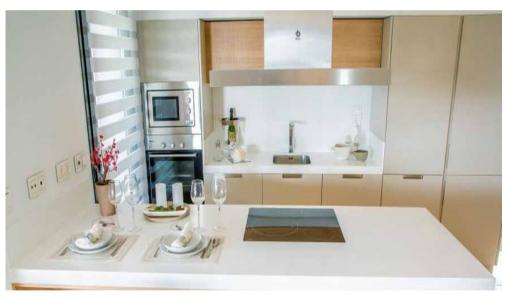

**Benahavís** 

Ref: 8291 - € 430,000

<image><image><image>

NICE CONTEMPORARY STYLE APARTMENTS AND PENTHOUSES BUILT TO HIGH STANDARD SITUATED UP IN THE HILLS IN THE URBANISATION BOTANIC, BENAHAVÍS. MAGNIFICENT PANORAMIC SEA. ACCOMMODATION: ENTRANCE HALL, MODERN FULLY FITTED KITCHEN, BRIGHT LIVING/DINING ROOM WITH ACCESS TO THE A LOVELY SPACIOUS TERRACE, 3 BEDRROMS AND 2 OR 3 BATHROOMS. A/C, UNDERFLOOR HEATING, BUILT-IN WARDROBES. 24H SECURITY GUARD, GARAGE AND STORAGE ROOM. THE GATED COMPLEX HAS SWIMMING POOL AND BEAUTIFUL GARDENS. BUILDING COMPLETION JULY 2019. NEXT TO THE GOLF COURSES AND JUST 6 MINUTES DRIVING TO PUERTO BANÚS AND THE BEACH. BUILT AREA FROM 110 M2 TO 134 M2 + TERRACE FROM 63 M2 TO 135 M2. PRICES FROM €430.000 TO €750.000