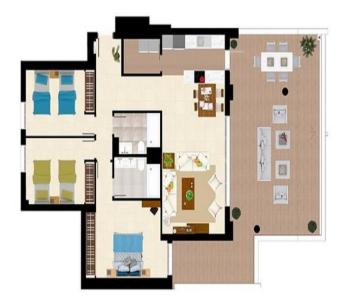

**Benahavís** 

Ref: 8291 - € 430,000

<image><image><image>

NICE CONTEMPORARY STYLE APARTMENTS AND PENTHOUSES BUILT TO HIGH STANDARD SITUATED UP IN THE HILLS IN THE URBANISATION BOTANIC, BENAHAVÍS. MAGNIFICENT PANORAMIC SEA. ACCOMMODATION: ENTRANCE HALL, MODERN FULLY FITTED KITCHEN, BRIGHT LIVING/DINING ROOM WITH ACCESS TO THE A LOVELY SPACIOUS TERRACE, 3 BEDRROMS AND 2 OR 3 BATHROOMS. A/C, UNDERFLOOR HEATING, BUILT-IN WARDROBES. 24H SECURITY GUARD, GARAGE AND STORAGE ROOM. THE GATED COMPLEX HAS SWIMMING POOL AND BEAUTIFUL GARDENS. BUILDING COMPLETION JULY 2019. NEXT TO THE GOLF COURSES AND JUST 6 MINUTES DRIVING TO PUERTO BANÚS AND THE BEACH. BUILT AREA FROM 110 M2 TO 134 M2 + TERRACE FROM 63 M2 TO 135 M2. PRICES FROM €430.000 TO €750.000