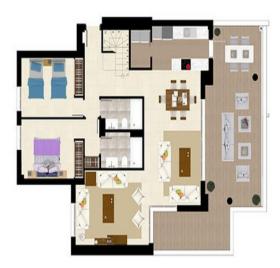

**Benahavís** 

Ref: 8291 - € 430,000

<image><image><image>

NICE CONTEMPORARY STYLE APARTMENTS AND PENTHOUSES BUILT TO HIGH STANDARD SITUATED UP IN THE HILLS IN THE URBANISATION BOTANIC, BENAHAVÍS. MAGNIFICENT PANORAMIC SEA. ACCOMMODATION: ENTRANCE HALL, MODERN FULLY FITTED KITCHEN, BRIGHT LIVING/DINING ROOM WITH ACCESS TO THE A LOVELY SPACIOUS TERRACE, 3 BEDRROMS AND 2 OR 3 BATHROOMS. A/C, UNDERFLOOR HEATING, BUILT-IN WARDROBES. 24H SECURITY GUARD, GARAGE AND STORAGE ROOM. THE GATED COMPLEX HAS SWIMMING POOL AND BEAUTIFUL GARDENS. BUILDING COMPLETION JULY 2019. NEXT TO THE GOLF COURSES AND JUST 6 MINUTES DRIVING TO PUERTO BANÚS AND THE BEACH. BUILT AREA FROM 110 M2 TO 134 M2 + TERRACE FROM 63 M2 TO 135 M2. PRICES FROM €430.000 TO €750.000