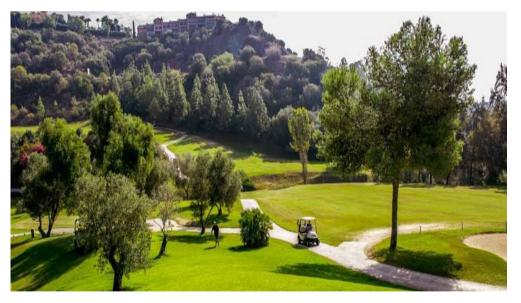

**Benahavís** 

Ref: 8291 - € 430,000

<image><image><image>

NICE CONTEMPORARY STYLE APARTMENTS AND PENTHOUSES BUILT TO HIGH STANDARD SITUATED UP IN THE HILLS IN THE URBANISATION BOTANIC, BENAHAVÍS. MAGNIFICENT PANORAMIC SEA. ACCOMMODATION: ENTRANCE HALL, MODERN FULLY FITTED KITCHEN, BRIGHT LIVING/DINING ROOM WITH ACCESS TO THE A LOVELY SPACIOUS TERRACE, 3 BEDRROMS AND 2 OR 3 BATHROOMS. A/C, UNDERFLOOR HEATING, BUILT-IN WARDROBES. 24H SECURITY GUARD, GARAGE AND STORAGE ROOM. THE GATED COMPLEX HAS SWIMMING POOL AND BEAUTIFUL GARDENS. BUILDING COMPLETION JULY 2019. NEXT TO THE GOLF COURSES AND JUST 6 MINUTES DRIVING TO PUERTO BANÚS AND THE BEACH. BUILT AREA FROM 110 M2 TO 134 M2 + TERRACE FROM 63 M2 TO 135 M2. PRICES FROM €430.000 TO €750.000