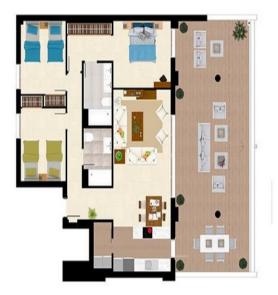

**Benahavís** 

Ref: 8291 - € 430,000

<image><image><image>

NICE CONTEMPORARY STYLE APARTMENTS AND PENTHOUSES BUILT TO HIGH STANDARD SITUATED UP IN THE HILLS IN THE URBANISATION BOTANIC, BENAHAVÍS. MAGNIFICENT PANORAMIC SEA. ACCOMMODATION: ENTRANCE HALL, MODERN FULLY FITTED KITCHEN, BRIGHT LIVING/DINING ROOM WITH ACCESS TO THE A LOVELY SPACIOUS TERRACE, 3 BEDRROMS AND 2 OR 3 BATHROOMS. A/C, UNDERFLOOR HEATING, BUILT-IN WARDROBES. 24H SECURITY GUARD, GARAGE AND STORAGE ROOM. THE GATED COMPLEX HAS SWIMMING POOL AND BEAUTIFUL GARDENS. BUILDING COMPLETION JULY 2019. NEXT TO THE GOLF COURSES AND JUST 6 MINUTES DRIVING TO PUERTO BANÚS AND THE BEACH. BUILT AREA FROM 110 M2 TO 134 M2 + TERRACE FROM 63 M2 TO 135 M2. PRICES FROM €430.000 TO €750.000