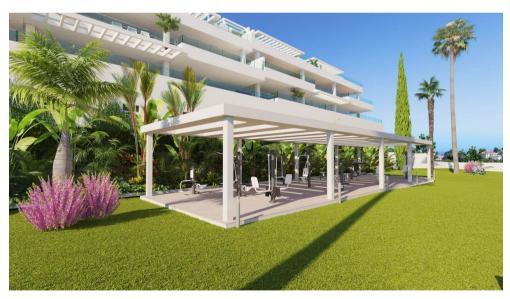

## **Ground Floor Apartment Cancelada**

Ref: 8458 - € 235,700

Bedrooms 2 Bathrooms 2 M² Built 80 M² Terrace 52 M² Garden 0

THIS IS AN EXCEPTIONAL AND EXCLUSIVE SOUTHFACING APARTMENTS PROJECT LOCATED IN CANCELADA, ESTEPONA. TOP QUALITY CONSTRUCTION IN A MODERN CONTEMPORARY STYLE. COMPOSED BY 48 APARTMENTS ANDA PENTHOUSES. ALL THE APARTMENS HAVE SEA VIEWS. ACCOMMODATION: ENTRANCE HALL, OPEN PLAN FULLY FITTED KITCHEN, LIVING ROOM/DINING ROOM WITH LARGE OPEN WINDOWS OVERLOOKING THE GARDEN AND SWIMMING POOL, 2 OR 3 BEDROOMS, 2 BATHROOMS, GARAGE, A/C COLD AND WARM, HEATING FLOORS. GATED COMMUNITY WITH SWIMMING POOL AND GARDENS. JUST 5 MINUTES DRIVING TO PUERTO BANÚS AND THE BEACH.