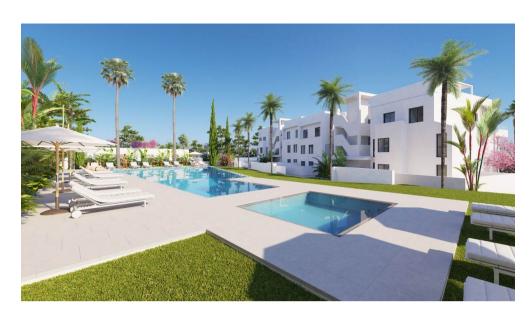

## **Ground Floor Apartment Cancelada**

Ref: 8458 - € 235,700

Bedrooms 2 Bathrooms 2 M² Built 80 M² Terrace 52 M² Garden 0

THIS IS AN EXCEPTIONAL AND EXCLUSIVE SOUTHFACING APARTMENTS PROJECT LOCATED IN CANCELADA, ESTEPONA. TOP QUALITY CONSTRUCTION IN A MODERN CONTEMPORARY STYLE. COMPOSED BY 48 APARTMENTS ANDA PENTHOUSES. ALL THE APARTMENS HAVE SEA VIEWS. ACCOMMODATION: ENTRANCE HALL, OPEN PLAN FULLY FITTED KITCHEN, LIVING ROOM/DINING ROOM WITH LARGE OPEN WINDOWS OVERLOOKING THE GARDEN AND SWIMMING POOL, 2 OR 3 BEDROOMS, 2 BATHROOMS, GARAGE, A/C COLD AND WARM, HEATING FLOORS. GATED COMMUNITY WITH SWIMMING POOL AND GARDENS. JUST 5 MINUTES DRIVING TO PUERTO BANÚS AND THE BEACH.

BUILT: FROM 80 M2 TO 114 M2 + TERRACE FROM 31 M2 TO 67 M2. GROUNFLOOR APARTMENT WITH PRIVATE GARDEN: 43M2. PRICES: FROM €235. 700 TO €402. 900.

Tel: 952812250 / 629458886 -

www.galvezcanero.com

consuelo@galvezcanero.com