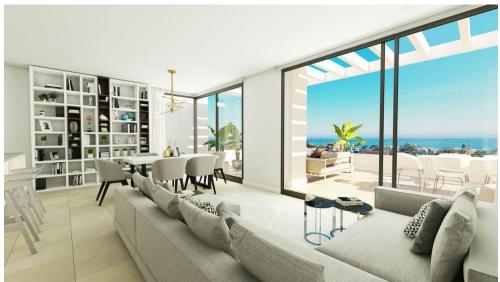

## **Ground Floor Apartment Cancelada**

Ref: 8458 - € 235,700

Bedrooms 2 Bathrooms 2 M² Built 80 M² Terrace 52 M² Garden 0

THIS IS AN EXCEPTIONAL AND EXCLUSIVE SOUTHFACING APARTMENTS PROJECT LOCATED IN CANCELADA, ESTEPONA. TOP QUALITY CONSTRUCTION IN A MODERN CONTEMPORARY STYLE. COMPOSED BY 48 APARTMENTS ANDA PENTHOUSES. ALL THE APARTMENS HAVE SEA VIEWS. ACCOMMODATION: ENTRANCE HALL, OPEN PLAN FULLY FITTED KITCHEN, LIVING ROOM/DINING ROOM WITH LARGE OPEN WINDOWS OVERLOOKING THE GARDEN AND SWIMMING POOL, 2 OR 3 BEDROOMS, 2 BATHROOMS, GARAGE, A/C COLD AND WARM, HEATING FLOORS. GATED COMMUNITY WITH SWIMMING POOL AND GARDENS. JUST 5 MINUTES DRIVING TO PUERTO BANÚS AND THE BEACH.