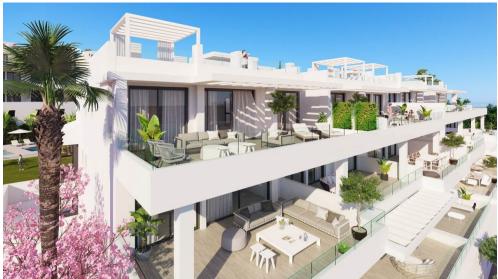

## **Ground Floor Apartment Cancelada**

Ref: 8458 - € 235,700

Bedrooms 2 Bathrooms 2 M² Built 80 M² Terrace 52 M² Garden 0

THIS IS AN EXCEPTIONAL AND EXCLUSIVE SOUTHFACING APARTMENTS PROJECT LOCATED IN CANCELADA, ESTEPONA. TOP QUALITY CONSTRUCTION IN A MODERN CONTEMPORARY STYLE. COMPOSED BY 48 APARTMENTS ANDA PENTHOUSES. ALL THE APARTMENS HAVE SEA VIEWS. ACCOMMODATION: ENTRANCE HALL, OPEN PLAN FULLY FITTED KITCHEN, LIVING ROOM/DINING ROOM WITH LARGE OPEN WINDOWS OVERLOOKING THE GARDEN AND SWIMMING POOL, 2 OR 3 BEDROOMS, 2 BATHROOMS, GARAGE, A/C COLD AND WARM, HEATING FLOORS. GATED COMMUNITY WITH SWIMMING POOL AND GARDENS. JUST 5 MINUTES DRIVING TO PUERTO BANÚS AND THE BEACH.

BUILT: FROM 80 M2 TO 114 M2 + TERRACE FROM 31 M2 TO 67 M2. GROUNFLOOR APARTMENT WITH PRIVATE GARDEN: 43M2. PRICES: FROM €235. 700 TO €402. 900.

Tel: 952812250 / 629458886 -

www.galvezcanero.com

consuelo@galvezcanero.com