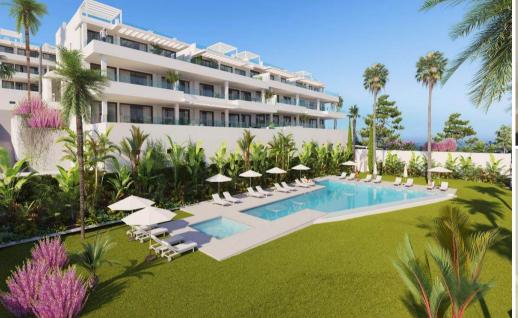

## **Ground Floor Apartment Cancelada**

Ref: 8458 - € 235,700

Bedrooms 2 Bathrooms 2 M² Built 80 M² Terrace 52 M² Garden 0

THIS IS AN EXCEPTIONAL AND EXCLUSIVE SOUTHFACING APARTMENTS PROJECT LOCATED IN CANCELADA, ESTEPONA. TOP QUALITY CONSTRUCTION IN A MODERN CONTEMPORARY STYLE. COMPOSED BY 48 APARTMENTS ANDA PENTHOUSES. ALL THE APARTMENS HAVE SEA VIEWS. ACCOMMODATION: ENTRANCE HALL, OPEN PLAN FULLY FITTED KITCHEN, LIVING ROOM/DINING ROOM WITH LARGE OPEN WINDOWS OVERLOOKING THE GARDEN AND SWIMMING POOL, 2 OR 3 BEDROOMS, 2 BATHROOMS, GARAGE, A/C COLD AND WARM, HEATING FLOORS. GATED COMMUNITY WITH SWIMMING POOL AND GARDENS. JUST 5 MINUTES DRIVING TO PUERTO BANÚS AND THE BEACH.

BUILT: FROM 80 M2 TO 114 M2 + TERRACE FROM 31 M2 TO 67 M2. GROUNFLOOR APARTMENT WITH PRIVATE GARDEN: 43M2. PRICES: FROM €235. 700 TO €402. 900.

Tel: 952812250 / 629458886 -

www.galvezcanero.com

consuelo@galvezcanero.com