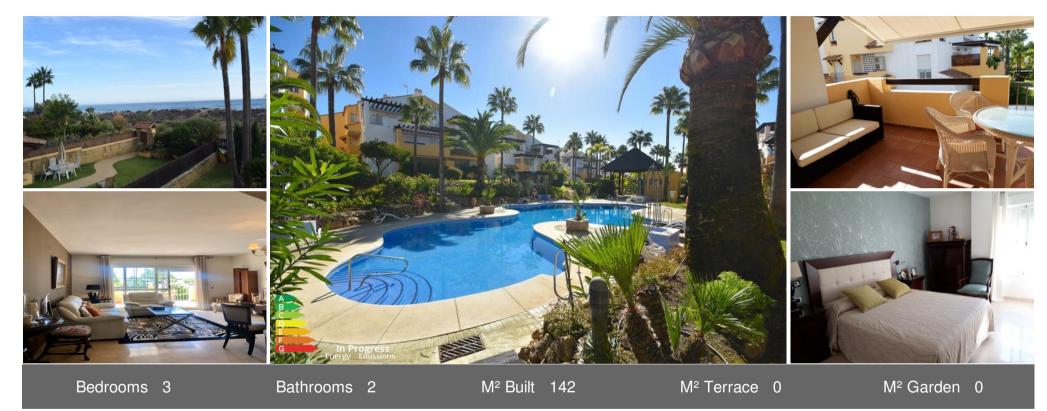

## Middle Floor Apartment Marbella

Ref: 8666 - € 525,000

MAGNIFICENT APARTMENT SITUATED IN A FIRTS LINE BEACH COMPLEX IN BAHÍA DE MARBELLA. WITH DIRECT ACCESS TO THE BEACH. ACCOMMODATION: ENTRANCE HALL, LIVING ROOM WITH ACCESS TO A FANTASTIC SUNNY TERRACE. FULLY FITTED KITCHEN, 3 BEDROOMS AND 2 BATHROOMS. . AIRCONDITIONED COLD AND WARM AIR. EXTENSIVE COMMUNAL AREAS WITH SWIMMING POOL AND TROPICALGARDENS. UNDERGROUND PARKING SPACE AND LARGE STORAGE ROOM INCLUDED. COMMUNITY FEES: 190€/M. IBI: 1124 € / YEAR.

BUILT: 142 M2 INCLUDED TERRACE.