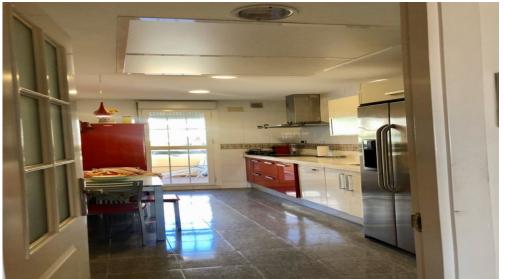

## Middle Floor Apartment Marbella

Ref: 8666 - € 525,000

MAGNIFICENT APARTMENT SITUATED IN A FIRTS LINE BEACH COMPLEX IN BAHÍA DE MARBELLA. WITH DIRECT ACCESS TO THE BEACH. ACCOMMODATION: ENTRANCE HALL, LIVING ROOM WITH ACCESS TO A FANTASTIC SUNNY TERRACE. FULLY FITTED KITCHEN, 3 BEDROOMS AND 2 BATHROOMS. . AIRCONDITIONED COLD AND WARM AIR. EXTENSIVE COMMUNAL AREAS WITH SWIMMING POOL AND TROPICALGARDENS. UNDERGROUND PARKING SPACE AND LARGE STORAGE ROOM INCLUDED. COMMUNITY FEES: 190€/M. IBI: 1124 € / YEAR.