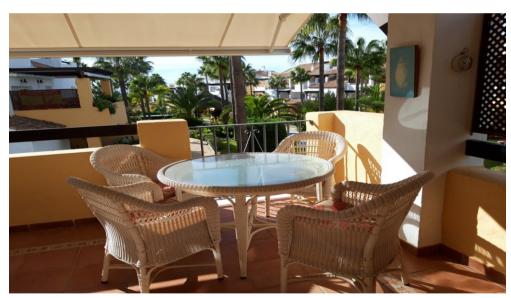

## Middle Floor Apartment Marbella

Ref: 8666 - € 525,000

MAGNIFICENT APARTMENT SITUATED IN A FIRTS LINE BEACH COMPLEX IN BAHÍA DE MARBELLA. WITH DIRECT ACCESS TO THE BEACH. ACCOMMODATION: ENTRANCE HALL, LIVING ROOM WITH ACCESS TO A FANTASTIC SUNNY TERRACE. FULLY FITTED KITCHEN, 3 BEDROOMS AND 2 BATHROOMS. . AIRCONDITIONED COLD AND WARM AIR. EXTENSIVE COMMUNAL AREAS WITH SWIMMING POOL AND TROPICALGARDENS. UNDERGROUND PARKING SPACE AND LARGE STORAGE ROOM INCLUDED. COMMUNITY FEES: 190€/M. IBI: 1124 € / YEAR.