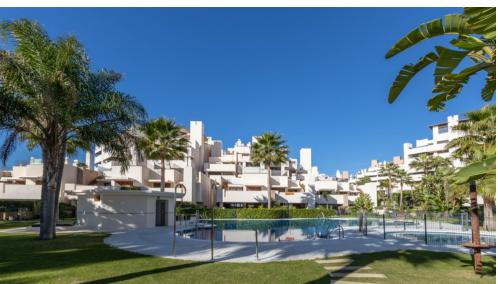

## Middle Floor Apartment New Golden Mile

Ref: 8675 - € 430,000

Bedrooms 2

Bathrooms 2

M<sup>2</sup> Built 102

M<sup>2</sup> Terrace 32

M<sup>2</sup> Garden 0

EXCEPTIONAL APARTMENTS AND DUPLEX PENTHOUSES LOCATED IN THE EXCLUSIVE URBANISATION NEW GOLDEN MILE BAHÍA DE LA PLATA IN ESTEPONA. WALKING DISTANCE TO THE BEACH AND RESTAURANTS. RESIDENTIAL COMPLEX WITH GYM, HEATED INDOOR POOL, CAFETERIA, AND HOTEL RECEPTION. APARTEMENTS FINISHED TO THE HIGHEST STANDARD. CONSISTS OF: ENTRANCE HALL, LARGE LIVING ROOM / DINING ROOM, MODERN AND FULLY FITTED KITCHEN, 2 OR 2 BEDROOMS AND 2 BATHROOMS. TERRACES WITH INCREDIBLE PANORAMICS VIEWS TO THE SEA, THE POOL, THE GARDEN AND THE BEACH. PENTHOUSES WITH PRIVATE POOL. AIR CONDITIONING AND UNDERFLOOR HEATING. PARKING SPACE AND STORE ROOM INCLUDED. BUILT SURFACE FROM 84 M2 TO 135 M2 + TERRACES FROM 10 M2 TO 80 M2,