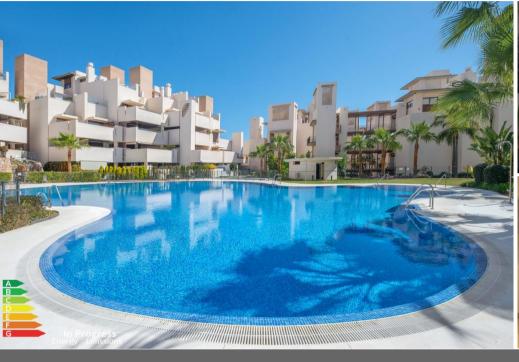

## Middle Floor Apartment New Golden Mile

Ref: 8675 - € 430,000

Bedrooms 2

Bathrooms 2

M<sup>2</sup> Built 102

M<sup>2</sup> Terrace 32

M<sup>2</sup> Garden 0

EXCEPTIONAL APARTMENTS AND DUPLEX PENTHOUSES LOCATED IN THE EXCLUSIVE URBANISATION NEW GOLDEN MILE BAHÍA DE LA PLATA IN ESTEPONA. WALKING DISTANCE TO THE BEACH AND RESTAURANTS. RESIDENTIAL COMPLEX WITH GYM, HEATED INDOOR POOL, CAFETERIA, AND HOTEL RECEPTION. APARTEMENTS FINISHED TO THE HIGHEST STANDARD. CONSISTS OF: ENTRANCE HALL, LARGE LIVING ROOM / DINING ROOM, MODERN AND FULLY FITTED KITCHEN, 2 OR 2 BEDROOMS AND 2 BATHROOMS. TERRACES WITH INCREDIBLE PANORAMICS VIEWS TO THE SEA, THE POOL, THE GARDEN AND THE BEACH. PENTHOUSES WITH PRIVATE POOL. AIR CONDITIONING AND UNDERFLOOR HEATING. PARKING SPACE AND STORE ROOM INCLUDED. BUILT SURFACE FROM 84 M2 TO 135 M2 + TERRACES FROM 10 M2 TO 80 M2,