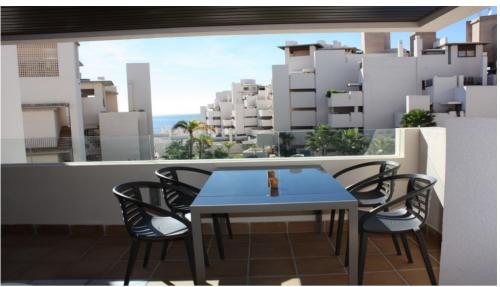

## Middle Floor Apartment New Golden Mile

Ref: 8675 - € 430,000

Bedrooms 2

Bathrooms 2

M<sup>2</sup> Built 102

M<sup>2</sup> Terrace 32

M<sup>2</sup> Garden 0

EXCEPTIONAL APARTMENTS AND DUPLEX PENTHOUSES LOCATED IN THE EXCLUSIVE URBANISATION NEW GOLDEN MILE BAHÍA DE LA PLATA IN ESTEPONA. WALKING DISTANCE TO THE BEACH AND RESTAURANTS. RESIDENTIAL COMPLEX WITH GYM, HEATED INDOOR POOL, CAFETERIA, AND HOTEL RECEPTION. APARTEMENTS FINISHED TO THE HIGHEST STANDARD. CONSISTS OF: ENTRANCE HALL, LARGE LIVING ROOM / DINING ROOM, MODERN AND FULLY FITTED KITCHEN, 2 OR 2 BEDROOMS AND 2 BATHROOMS. TERRACES WITH INCREDIBLE PANORAMICS VIEWS TO THE SEA, THE POOL, THE GARDEN AND THE BEACH. PENTHOUSES WITH PRIVATE POOL. AIR CONDITIONING AND UNDERFLOOR HEATING. PARKING SPACE AND STORE ROOM INCLUDED. BUILT SURFACE FROM 84 M2 TO 135 M2 + TERRACES FROM 10 M2 TO 80 M2,